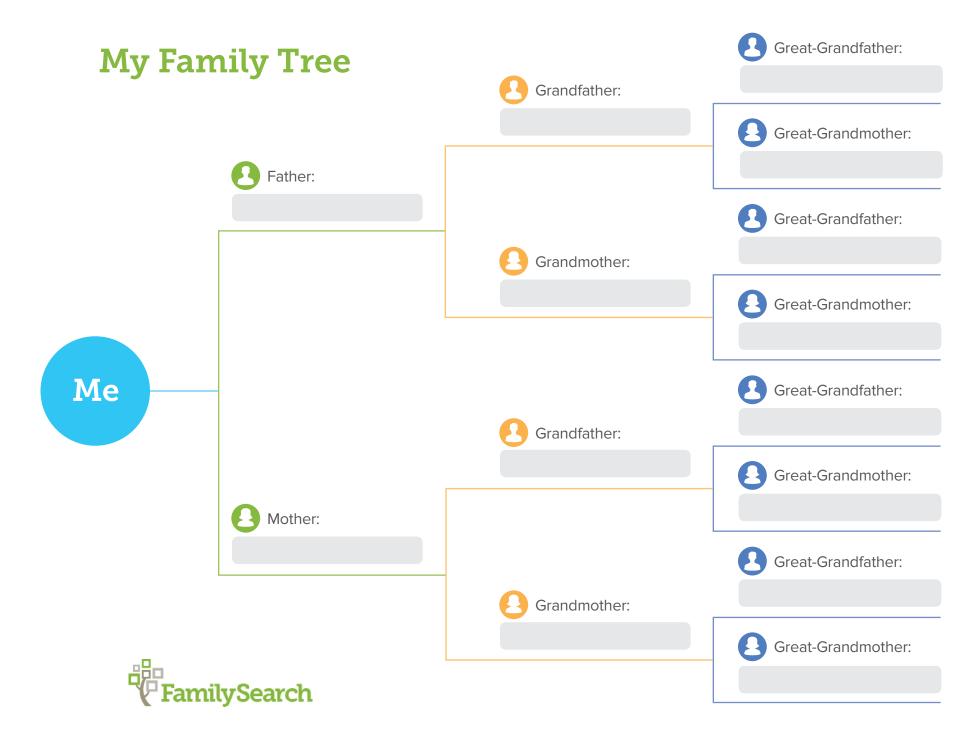

## **My Parents**

#### **Father**

#### Mother

1. Complete this ancestor's information.

2. Add information to FamilySearch.org.

3. Perform ordinance work in the temple.

| NAME:                                   |
|-----------------------------------------|
|                                         |
| Stories and memories about him:         |
|                                         |
|                                         |
|                                         |
|                                         |
|                                         |
|                                         |
|                                         |
|                                         |
|                                         |
|                                         |
|                                         |
|                                         |
|                                         |
|                                         |
|                                         |
|                                         |
|                                         |
|                                         |
|                                         |
|                                         |
| 0.0000000000000000000000000000000000000 |
| Birth Date:                             |
| Place:                                  |
| Deceased: Yes  No Death Date:           |
| Place:                                  |
| Marriage Date:                          |

## **My Grandparents**

11 The state of th

#### Grandfather

#### Grandmother

1. Complete this ancestor's information.

2. Add information to FamilySearch.org.

3. Perform ordinance work in the temple.

| NAME:                            |
|----------------------------------|
| Stories and memories about him:  |
|                                  |
|                                  |
|                                  |
|                                  |
|                                  |
|                                  |
|                                  |
|                                  |
|                                  |
|                                  |
|                                  |
|                                  |
|                                  |
|                                  |
|                                  |
|                                  |
|                                  |
|                                  |
|                                  |
|                                  |
|                                  |
| Birth Date:                      |
| Place:                           |
| Deceased: Yes ☐ No ☐ Death Date: |
| Place:                           |
| Marriage Date:                   |

## **My Grandparents**

#### Grandmother

1. Complete this ancestor's information.

2. Add information to FamilySearch.org.

3. Perform ordinance work in the temple.

| NAME:                            |  |  |  |  |
|----------------------------------|--|--|--|--|
| NAWE:                            |  |  |  |  |
|                                  |  |  |  |  |
| Stories and memories about him:  |  |  |  |  |
|                                  |  |  |  |  |
|                                  |  |  |  |  |
|                                  |  |  |  |  |
|                                  |  |  |  |  |
|                                  |  |  |  |  |
|                                  |  |  |  |  |
|                                  |  |  |  |  |
|                                  |  |  |  |  |
|                                  |  |  |  |  |
|                                  |  |  |  |  |
|                                  |  |  |  |  |
|                                  |  |  |  |  |
|                                  |  |  |  |  |
|                                  |  |  |  |  |
|                                  |  |  |  |  |
|                                  |  |  |  |  |
|                                  |  |  |  |  |
|                                  |  |  |  |  |
|                                  |  |  |  |  |
|                                  |  |  |  |  |
|                                  |  |  |  |  |
| Birth Date:                      |  |  |  |  |
| Place:                           |  |  |  |  |
| Deceased: Yes ☐ No ☐ Death Date: |  |  |  |  |
| Place:                           |  |  |  |  |
| Marriage Date:                   |  |  |  |  |

## My Great-Grandparents

Father's Father's Side

#### **Great-Grandfather**

#### **Great-Grandmother**

1. Complete this ancestor's information.

2. Add information to FamilySearch.org.

3. Perform ordinance work in the temple.

| NAME:                            |
|----------------------------------|
|                                  |
|                                  |
| Stories and memories about him:  |
|                                  |
|                                  |
|                                  |
|                                  |
|                                  |
|                                  |
|                                  |
|                                  |
|                                  |
|                                  |
|                                  |
|                                  |
|                                  |
|                                  |
|                                  |
|                                  |
|                                  |
|                                  |
|                                  |
|                                  |
|                                  |
| Birth Date:                      |
| Place:                           |
| Deceased: Yes ☐ No ☐ Death Date: |
| Place:                           |
| Marriage Date:                   |

## My Great-Grandparents

Father's Mother's Side

#### **Great-Grandmother**

1. Complete this ancestor's information.

2. Add information to FamilySearch.org.

3. Perform ordinance work in the temple.

| NAME:                                |
|--------------------------------------|
|                                      |
|                                      |
| Stories and memories about him:      |
|                                      |
|                                      |
|                                      |
|                                      |
|                                      |
|                                      |
|                                      |
|                                      |
|                                      |
|                                      |
|                                      |
|                                      |
|                                      |
|                                      |
|                                      |
|                                      |
|                                      |
|                                      |
|                                      |
| Diale Date.                          |
| Birth Date:                          |
| Place: Deceased: Yes  No Death Date: |
| Place:                               |
| Marriage Date:                       |

## My Great-Grandparents

Mother's Father's Side

#### **Great-Grandmother**

1. Complete this ancestor's information.

2. Add information to FamilySearch.org.

3. Perform ordinance work in the temple.

| NAME:                            |
|----------------------------------|
|                                  |
|                                  |
| Stories and memories about him:  |
|                                  |
|                                  |
|                                  |
|                                  |
|                                  |
|                                  |
|                                  |
|                                  |
|                                  |
|                                  |
|                                  |
|                                  |
|                                  |
|                                  |
|                                  |
|                                  |
|                                  |
|                                  |
|                                  |
|                                  |
| Birth Date:                      |
| Place:                           |
| Deceased: Yes ☐ No ☐ Death Date: |
| Place:                           |
| Marriago Dato:                   |

## My Great-Grandparents

Mother's Mother's Side