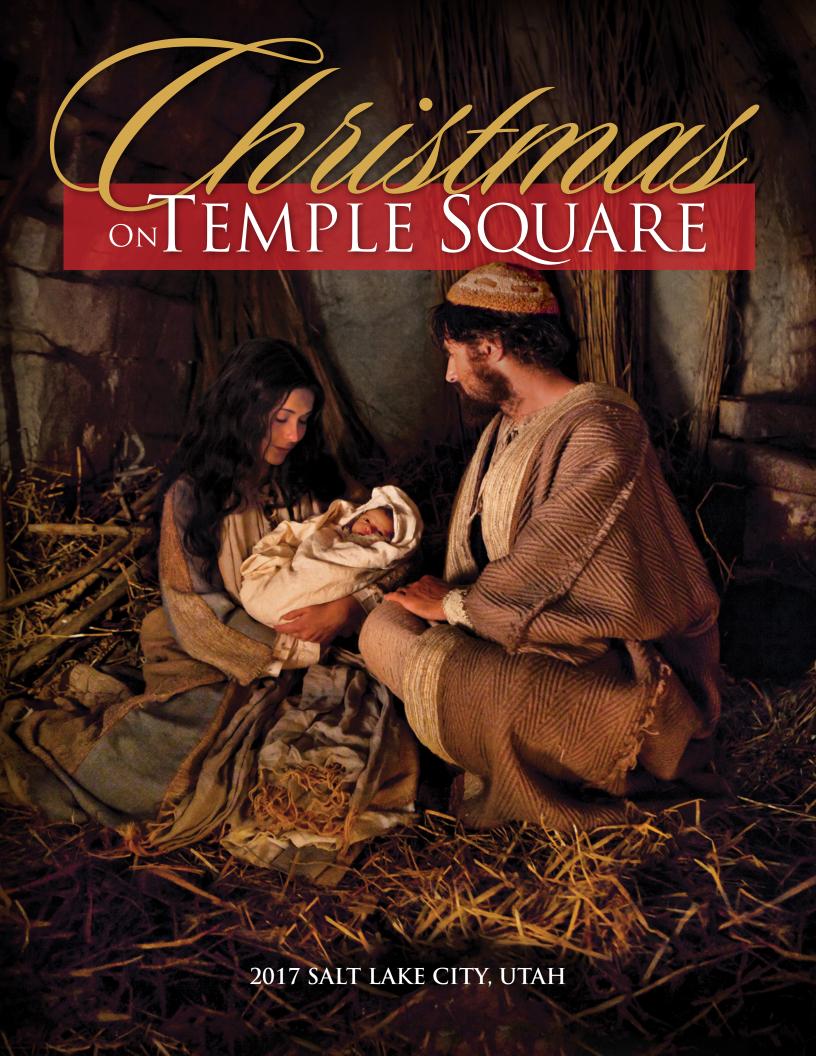

his booklet lists the 2017 concerts for Christmas on Temple Square. This year's concerts include performances in the Tabernacle, the Assembly Hall, the North Visitors' Center, the Church History Museum, the Conference Center, the lobby of the Joseph Smith Memorial Building, and the lobby of the Church Office Building. In addition to these concerts, you can enjoy Tabernacle Choir broadcasts, organ recitals, guided tours, Christmas films, and a musical drama about Jesus Christ. Unless specified otherwise, all events listed in this booklet are free. For more information call 1-801-240-3323.