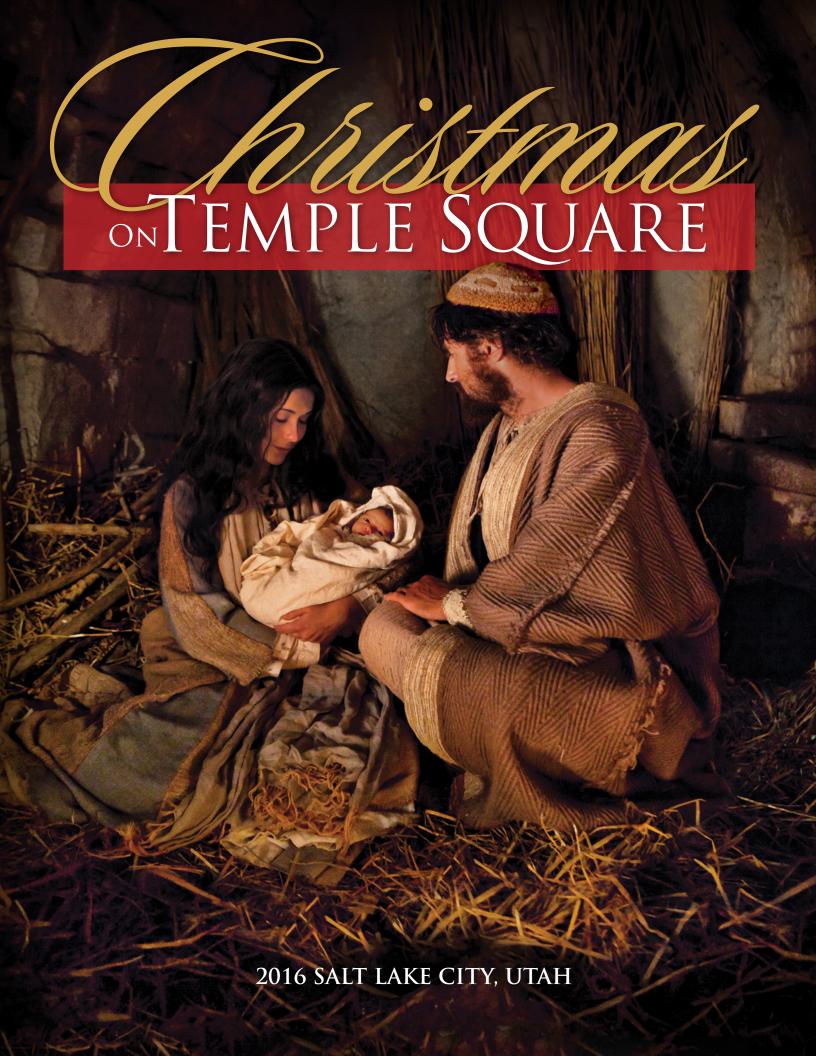

ore than any other season of the year,
Christmas inspires glorious music. Something inside each of us
resonates to the promise of joy and peace embodied in the babe
of Bethlehem, the infant Savior born to be our King.

Words alone cannot adequately express our wonder, awe, and gratitude. Hearts too full for speech find their truest expression in the carols, hymns, and joyous songs of Christmas.

Whether you have come to Temple Square this Christmas to perform or to listen—or both—may the music you hear and the sights you see in this historic setting bring you closer to our Savior Jesus Christ, "Him whose birth the angels sing."